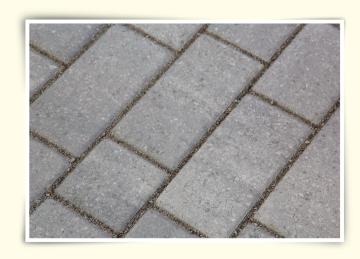

# BROOKSIDE PERMEABLE PAVER

With the traditional finish of the Colonial Cobblestone, the unique 3 piece sizes and permeable compliant spacing, this paver is the total package of elegance and ease. At 2 3/8" thick the Brookside Stone is the perfect choice for walkways, patios, driveways and more. When installed with open-graded base and sub-base for infiltration and storage, the Brookside Stone, improves the quality of life for the environment while providing a sustainable solution proven to last.

### **FEATURES**

- Old fashioned Cobble look
- Traditional finish with undulated surface & eased corners
- Makes serpentine patterns with ease
- 3 sizes packaged together to show that random look