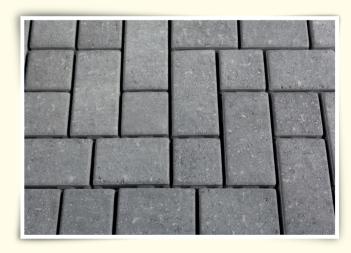

# BROOKSIDE PERMEABLE PAVER

With the traditional finish of the Colonial Cobblestone, the unique 3 piece sizes and permeable compliant spacing, this paver is the total package of elegance and ease. At 2 3/8" thick the Brookside Stone is the perfect choice for walkways, patios, driveways and more. When installed with open-graded base and sub-base for infiltration and storage, the Brookside Stone, improves the quality of life for the environment while providing a sustainable solution proven to last.

### **FEATURES**

- Old fashioned Cobble look
- Traditional finish with undulated surface & eased corners
- Makes serpentine patterns with ease
- 3 sizes packaged together to show that random look