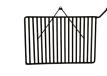

## SUNSET FIRE PITS

Round and Square Fire Pits are available in Brussels Dimensional Stone\* colors: Desert Sand, Sandstone and Mahogany Ash.

Square (shown in Mahogany Ash)

FIRE PIT GRILL

This Grill fits securely into either the Round or Square Fire Pit. The swiveling Grill surface is 14" x 18". Note: Fire Pit Insert and Grill are included with the Sunset Fire Pits.