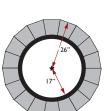

## SUNSET FIRE PITS

Round and Square Fire Pits are available in Brussels Dimensional Stone\* colors: Desert Sand, Sandstone and Mahogany Ash.

Square (shown in Mahogany Ash)

FIRE PIT GRILL

This Grill fits securely into either the Round or Square Fire Pit. The swiveling Grill surface is 14" x 18". Note: Fire Pit Insert and Grill are included with the Sunset Fire Pits.

DESERT SAND

MAHOGANY ASH

SANDSTONE

ANDSTONE

Diameter Stones Stones Diameter Diameter Stones & Bundling Lbs/Pallet Kits/Bundle Outside of Stone Inside of Stone per Course per Pallet Pit Insert Sunset - Ayr Manufacturing/Rivercrest - Georgetown Manufacturing Sunset/Brussels Dimensional Stone Round Fire Pit 36" 18 54 52' 34" 1145 1 Square Fire Pit 16 48 56" 40" 38' 1545 1 Rivercrest Round Fire Pit 4 12 54" 36" 1512 1