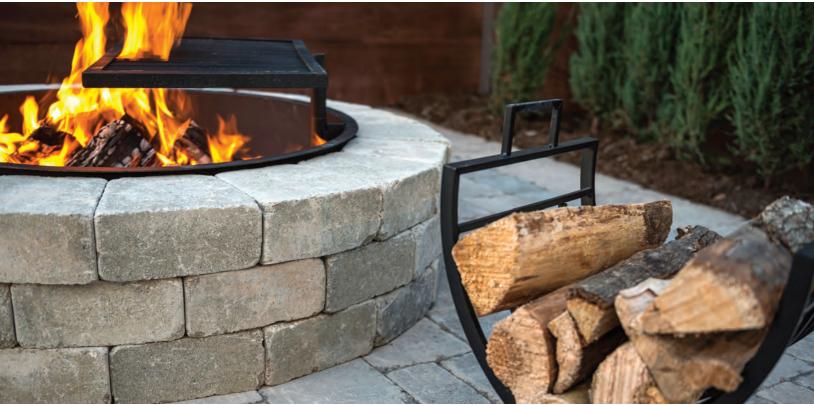

## SUNSET FIRE PITS

Round and Square Fire Pits are available in Brussels Dimensional Stone\* colors: Desert Sand, Sandstone and Mahogany Ash.

Square (shown in Mahogany Ash)

FIRE PIT GRILL

This Grill fits securely into either the Round or Square Fire Pit. The swiveling Grill surface is 14" x 18". Note: Fire Pit Insert and Grill are included with the Sunset Fire Pits.