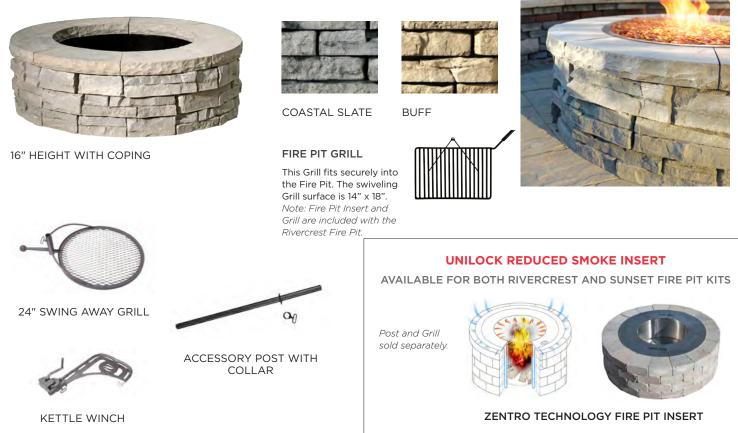

## SUNSET FIRE PITS

Round and Square Fire Pits are available in Brussels Dimensional Stone\* colors: Desert Sand, Sandstone and Mahogany Ash.

Square (shown in Mahogany Ash)

FIRE PIT GRILL

This Grill fits securely into either the Round or Square Fire Pit. The swiveling Grill surface is 14" x 18". Note: Fire Pit Insert and Grill are included with the Sunset Fire Pits.